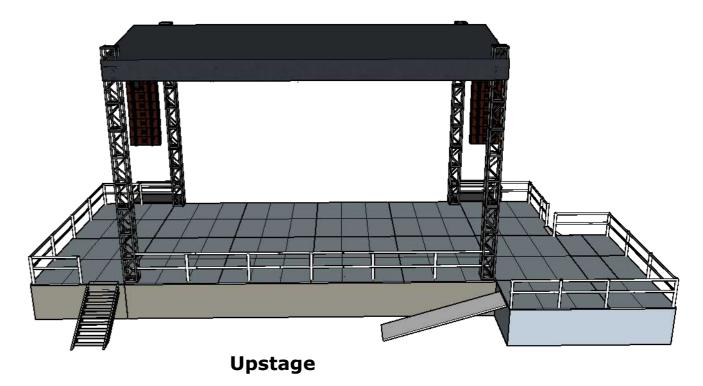

## HARDE Strictly BLUEGRASS Swan Stage

**Stage Deck:** 48' wide X 32' deep **Stage Left Wing:** 12' wide x 32' deep Stage Right Wing: 12' wide x 16' deep **Loading Dock:** 20' wide x 24' deep Stage Height: 5' ft (approximate) **Roof Trim Height:** 26' ft from deck 8' wide x 4' feet deep **Camera Platforms FOH Audio**: 12' wide x 16' deep 8' wide x 8' deep **FOH Video:** 