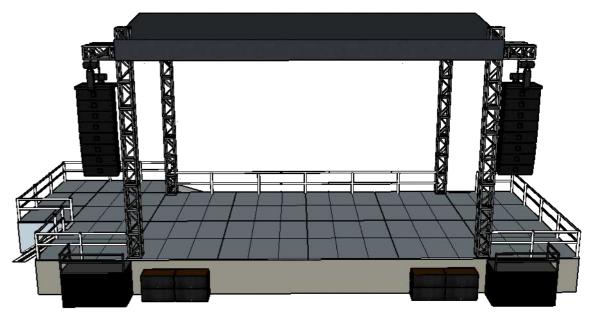

**Downstage** 

## HARDE Strictly BLUEGRASS Swan Stage

**Stage Deck:** 48' wide X 32' deep **Stage Left Wing:** 12' wide x 32' deep Stage Right Wing: 12' wide x 16' deep **Loading Dock:** 20' wide x 24' deep Stage Height: 5' ft (approximate) **Roof Trim Height:** 26' ft from deck 8' wide x 4' feet deep **Camera Platforms FOH Audio**: 12' wide x 16' deep 8' wide x 8' deep **FOH Video:** 