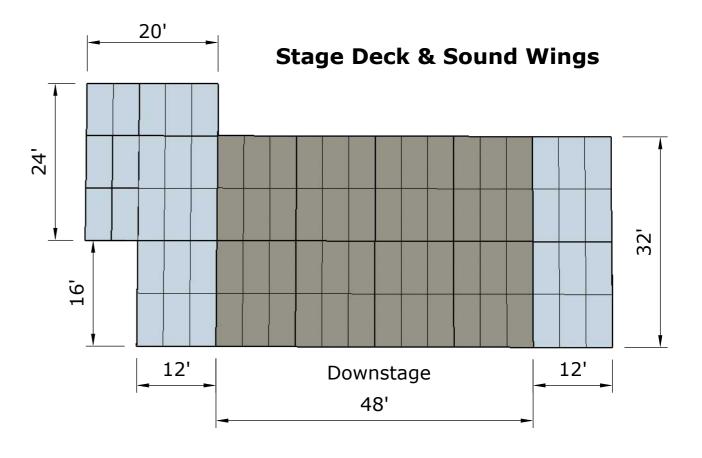

## HARDE Strictly BLUEGRASS

**Swan Stage** 

**Stage Deck:** 48' wide X 32' deep **Stage Left Wing:** 12' wide x 32' deep Stage Right Wing: 12' wide x 16' deep **Loading Dock:** 20' wide x 24' deep Stage Height: 5' ft (approximate) Roof Trim Height: 26' ft from deck 8' wide x 4' feet deep **Camera Platforms** 12' wide x 16' deep **FOH Audio**: 8' wide x 8' deep **FOH Video:** 

**Downstage** 

## HARDE Strictly BLUEGRASS Swan Stage

**Stage Deck:** 48' wide X 32' deep **Stage Left Wing:** 12' wide x 32' deep Stage Right Wing: 12' wide x 16' deep **Loading Dock:** 20' wide x 24' deep Stage Height: 5' ft (approximate) **Roof Trim Height:** 26' ft from deck 8' wide x 4' feet deep **Camera Platforms FOH Audio**: 12' wide x 16' deep 8' wide x 8' deep **FOH Video:** 