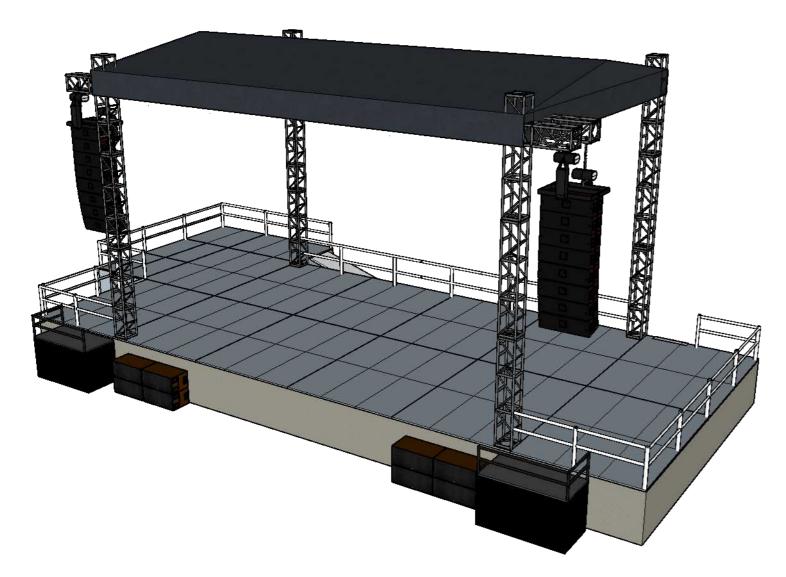

## HARDE Strictly BLUEGRASS

**Swan Stage** 

**Stage Deck:** 48' wide X 32' deep **Stage Left Wing:** 12' wide x 32' deep Stage Right Wing: 12' wide x 16' deep **Loading Dock:** 20' wide x 24' deep Stage Height: 5' ft (approximate) Roof Trim Height: 26' ft from deck 8' wide x 4' feet deep **Camera Platforms** 12' wide x 16' deep **FOH Audio**: 8' wide x 8' deep **FOH Video:** 