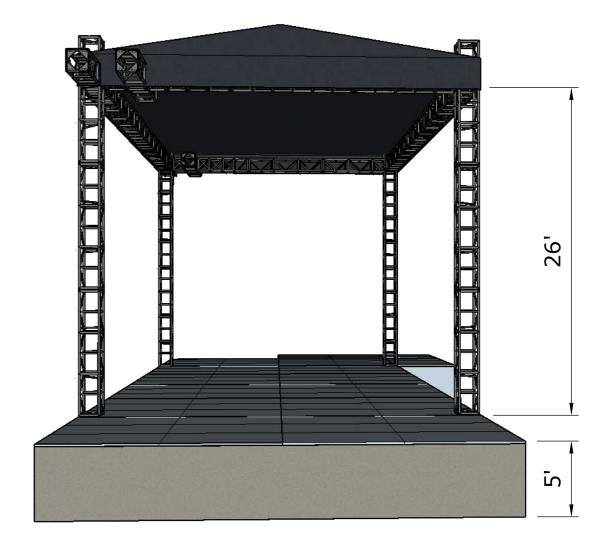

## HARDE Strictly BLUEGRASS

**Swan Stage** 

**Stage Deck:** 48' wide X 32' deep **Stage Left Wing:** 12' wide x 32' deep Stage Right Wing: 12' wide x 16' deep **Loading Dock:** 20' wide x 24' deep Stage Height: 5' ft (approximate) Roof Trim Height: 26' ft from deck 8' wide x 4' feet deep **Camera Platforms** 12' wide x 16' deep **FOH Audio**: 8' wide x 8' deep **FOH Video:** 

## HARDE Strictly BLUEGRASS Swan Stage

**Stage Deck:** 48' wide X 32' deep **Stage Left Wing:** 12' wide x 32' deep Stage Right Wing: 12' wide x 16' deep **Loading Dock:** 20' wide x 24' deep Stage Height: 5' ft (approximate) **Roof Trim Height:** 26' ft from deck 8' wide x 4' feet deep **Camera Platforms FOH Audio**: 12' wide x 16' deep 8' wide x 8' deep **FOH Video:** 