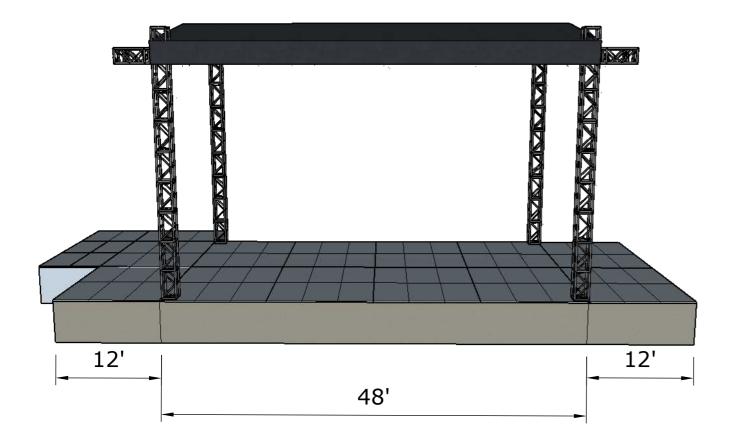

## HARDE Strictly BLUEGRASS

**Swan Stage** 

**Stage Deck:** 48' wide X 32' deep **Stage Left Wing:** 12' wide x 32' deep Stage Right Wing: 12' wide x 16' deep **Loading Dock:** 20' wide x 24' deep Stage Height: 5' ft (approximate) Roof Trim Height: 26' ft from deck 8' wide x 4' feet deep **Camera Platforms** 12' wide x 16' deep **FOH Audio**: 8' wide x 8' deep **FOH Video:** 

## HARDE Strictly BLUEGRASS Swan Stage

**Stage Deck:** 48' wide X 32' deep **Stage Left Wing:** 12' wide x 32' deep Stage Right Wing: 12' wide x 16' deep **Loading Dock:** 20' wide x 24' deep Stage Height: 5' ft (approximate) **Roof Trim Height:** 26' ft from deck 8' wide x 4' feet deep **Camera Platforms FOH Audio**: 12' wide x 16' deep 8' wide x 8' deep **FOH Video:** 